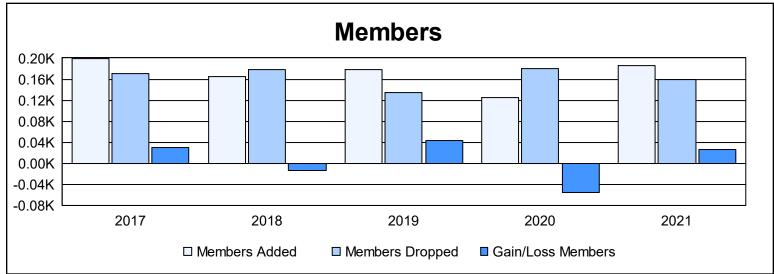

District 310 C

As of June 2021 Cumulative

| Year      | New<br>Clubs | Dropped<br>Clubs | Gain/<br>Loss<br>Clubs | New<br>Members | Charter<br>Members | Reinstate<br>Members | Transfer<br>Members | Total<br>Member<br>Added | Total<br>Members<br>Dropped | Gain/<br>Loss<br>Members |
|-----------|--------------|------------------|------------------------|----------------|--------------------|----------------------|---------------------|--------------------------|-----------------------------|--------------------------|
| 2016-2017 | 1            | 0                | 1                      | 151            | 31                 | 16                   | 1                   | 199                      | 170                         | 29                       |
| 2017-2018 | 1            | 0                | 1                      | 128            | 27                 | 8                    | 2                   | 165                      | 179                         | -14                      |
| 2018-2019 | 1            | 1                | 0                      | 137            | 31                 | 10                   | 0                   | 178                      | 134                         | 44                       |
| 2019-2020 | 1            | 0                | 1                      | 97             | 20                 | 5                    | 3                   | 125                      | 180                         | -55                      |
| 2020-2021 | 1            | 0                | 1                      | 140            | 24                 | 18                   | 3                   | 185                      | 159                         | 26                       |
| Average   | 1            | 0                | 1                      | 131            | 27                 | 11                   | 2                   | 170                      | 164                         | 6                        |