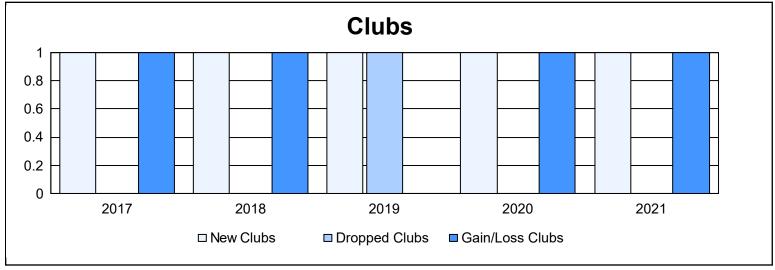

District 310 C

As of June 2021 Cumulative

| Year      | New<br>Clubs | Dropped<br>Clubs | Gain/<br>Loss<br>Clubs | New<br>Members | Charter<br>Members | Reinstate<br>Members | Transfer<br>Members | Total<br>Member<br>Added | Total<br>Members<br>Dropped | Gain/<br>Loss<br>Members |
|-----------|--------------|------------------|------------------------|----------------|--------------------|----------------------|---------------------|--------------------------|-----------------------------|--------------------------|
| 2016-2017 | 1            | 0                | 1                      | 151            | 31                 | 16                   | 1                   | 199                      | 170                         | 29                       |
| 2017-2018 | 1            | 0                | 1                      | 128            | 27                 | 8                    | 2                   | 165                      | 179                         | -14                      |
| 2018-2019 | 1            | 1                | 0                      | 137            | 31                 | 10                   | 0                   | 178                      | 134                         | 44                       |
| 2019-2020 | 1            | 0                | 1                      | 97             | 20                 | 5                    | 3                   | 125                      | 180                         | -55                      |
| 2020-2021 | 1            | 0                | 1                      | 140            | 24                 | 18                   | 3                   | 185                      | 159                         | 26                       |
| Average   | 1            | 0                | 1                      | 131            | 27                 | 11                   | 2                   | 170                      | 164                         | 6                        |